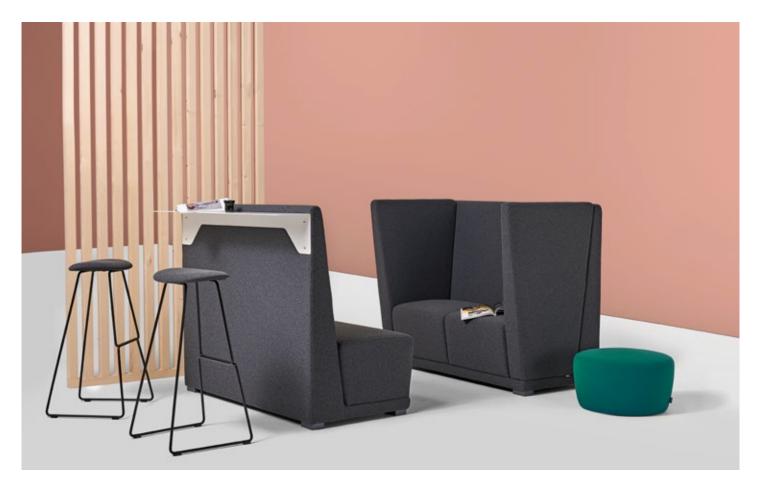

as well as the choice of two different back heights, the higher being perfect to create "parlours" and meeting areas where privacy is important. The armrests can have electric power points making this collection technological and interactive,

perfect for modern lounge and waiting situations.

Pouffes complete the collection whether used as a perch or for regular sitting, along with a series of tables.

Sofas, chaise-longues, central and corner units, pouffes, terminals, oblongs and squares can all be combined with each other in various ways, so as to create and structure a particular and unique relaxation area.

#### Sofa

A concept with infinite possibilities. Wood and polyurethane foam interiors. Includes armchair, two-seater sofa, and a series of elements of various sizes and heights, straight or curved, which can be joined together to form original compositions suitable for any type of space and layout. Polyurethane foam padding and wooden feet.