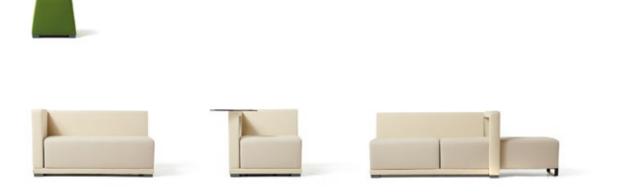

perfect for modern lounge and waiting situations.

Pouffes complete the collection whether used as a perch or for regular sitting, along with a series of tables.

Sofas, chaise-longues, central and corner units, pouffes, terminals, oblongs and squares can all be combined with each other in various ways, so as to create and structure a particular and unique relaxation area.

#### Sofa

A concept with infinite possibilities. Wood and polyurethane foam interiors. Includes armchair, two-seater sofa, and a series of elements of various sizes and heights, straight or curved, which can be joined together to form original compositions suitable for any type of space and layout. Polyurethane foam padding and wooden feet.