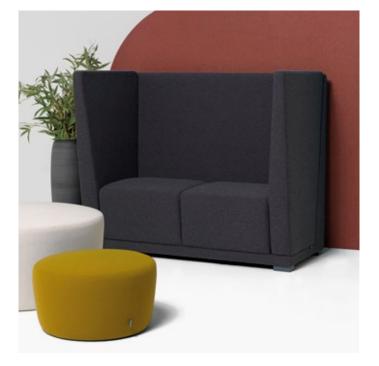

as well as the choice of two different back heights, the higher being perfect to create "parlours" and meeting areas where privacy is important. The armrests can have electric power points making this collection technological and interactive,

perfect for modern lounge and waiting situations.

Pouffes complete the collection whether used as a perch or for regular sitting, along with a series of tables.

Sofas, chaise-longues, central and corner units, pouffes, terminals, oblongs and squares can all be combined with each other in various ways, so as to create and structure a particular and unique relaxation area.

#### Sofa

A concept with infinite possibilities. Wood and polyurethane foam interiors. Includes armchair, two-seater sofa, and a series of elements of various sizes and heights, straight or curved, which can be joined together to form original compositions suitable for any type of space and layout. Polyurethane foam padding and wooden feet.