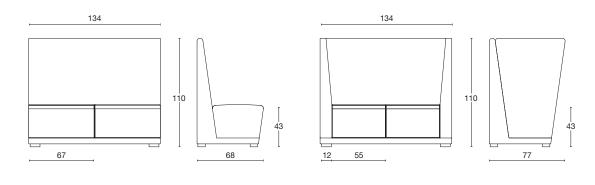

#### Sofa

A concept with infinite possibilities. Wood and polyurethane foam interiors. Includes armchair, two-seater sofa, and a series of elements of various sizes and heights, straight or curved, which can be joined together to form original compositions suitable for any type of space and layout. Polyurethane foam padding and wooden feet.