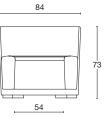

#### Sofa

A concept with infinite possibilities. Wood and polyurethane foam interiors. Includes armchair, two-seater sofa, and a series of elements of various sizes and heights, straight or curved, which can be joined together to form original compositions suitable for any type of space and layout. Polyurethane foam padding and wooden feet.