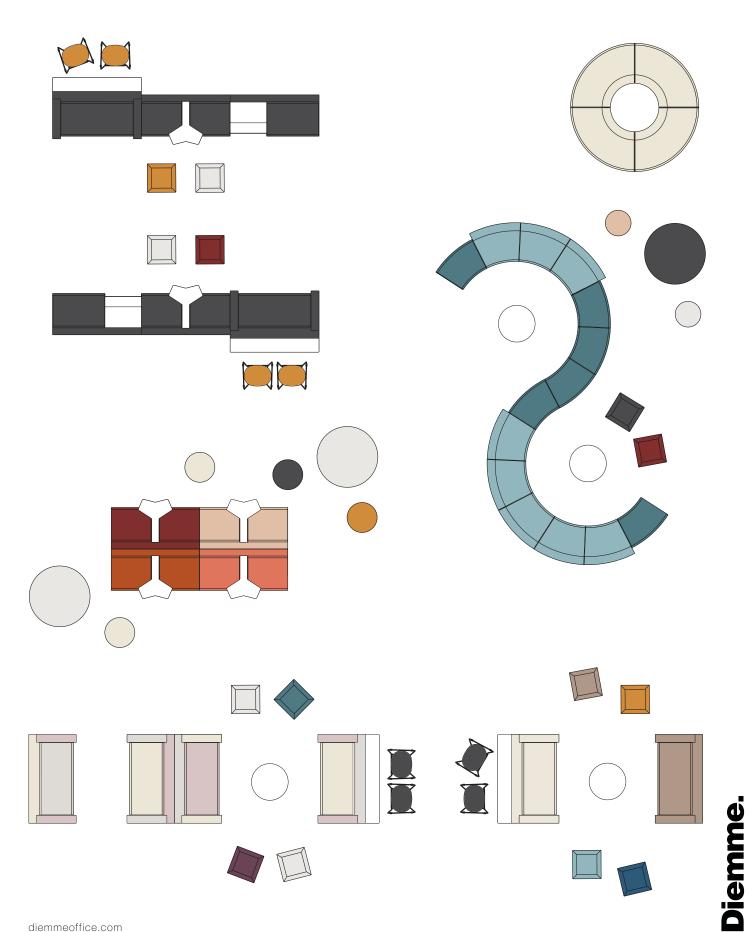

Design by DorigoDesign CIRCUIT is a modular collection, unique in its versatility. It is a cutting-edge technical solution, able to shape itself with absolute fluidity to the environment for which it is chosen, taking on either straight or curved forms, and it can be equipped with a built-in writing tablet and USB ports. It develops into a dynamic game of full and empty spaces between the upholstery and the armrests.

# **Nodular Seating**

Circuit is an extremely modular and versatile seating system. It is innovative and creative, allowing you to customize spaces by creating waiting and informal meeting areas, niches where to work and catch up. There is a bench version,

as well as the choice of two different back heights, the higher being perfect to create "parlours" and meeting areas where privacy is important. The armrests can have electric power points making this collection technological and interactive,

perfect for modern lounge and waiting situations.

Pouffes complete the collection whether used as a perch or for regular sitting, along with a series of tables.

Sofas, chaise-longues, central and corner units, pouffes, terminals, oblongs and squares can all be combined with each other in various ways, so as to create and structure a particular and unique relaxation area.

#### Sofa

A concept with infinite possibilities. Wood and polyurethane foam interiors. Includes armchair, two-seater sofa, and a series of elements of various sizes and heights, straight or curved, which can be joined together to form original compositions suitable for any type of space and layout. Polyurethane foam padding and wooden feet.