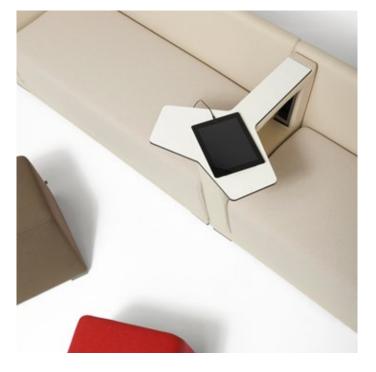

Design by DorigoDesign CIRCUIT is a modular collection, unique in its versatility. It is a cutting-edge technical solution, able to shape itself with absolute fluidity to the environment for which it is chosen, taking on either straight or curved forms, and it can be equipped with a built-in writing tablet and USB ports. It develops into a dynamic game of full and empty spaces between the upholstery and the armrests.

as well as the choice of two different back heights, the higher being perfect to create "parlours" and meeting areas where privacy is important. The armrests can have electric power points making this collection technological and interactive,