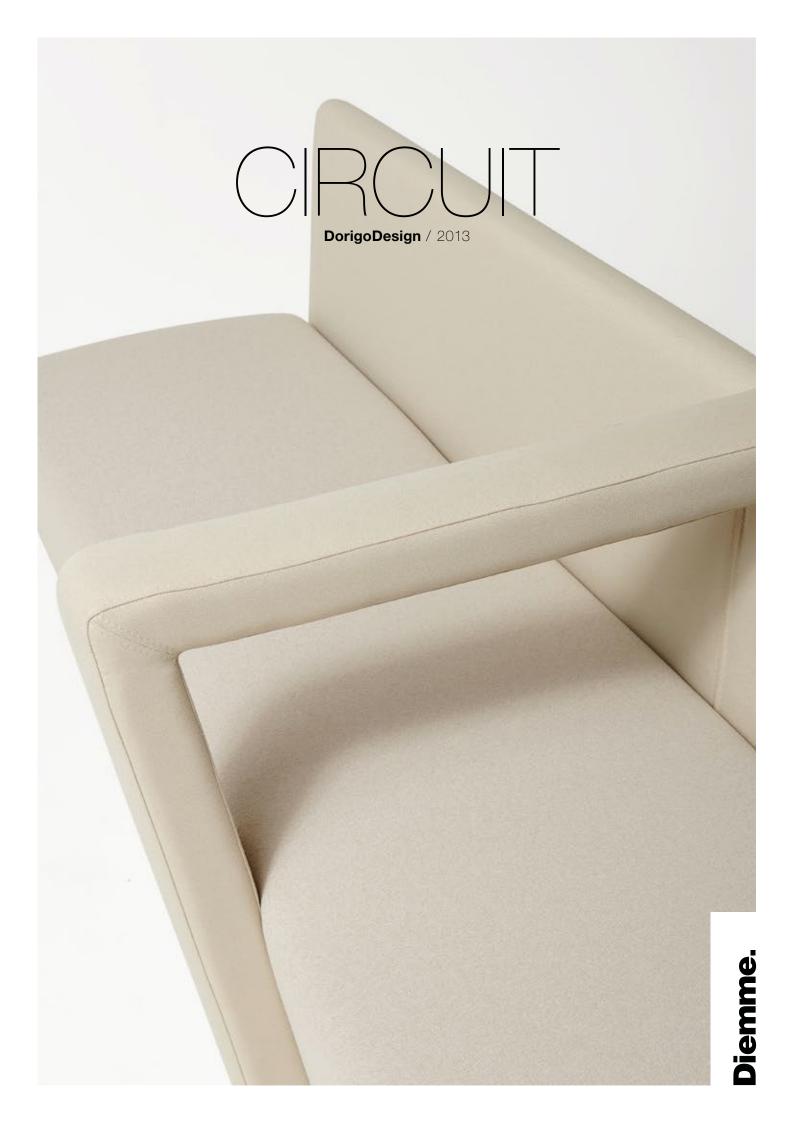

Design by DorigoDesign CIRCUIT is a modular collection, unique in its versatility. It is a cutting-edge technical solution, able to shape itself with absolute fluidity to the environment for which it is chosen, taking on either straight or curved forms, and it can be equipped with a built-in writing tablet and USB ports. It develops into a dynamic game of full and empty spaces between the upholstery and the armrests.

# **Nodular Seating**

Circuit is an extremely modular and versatile seating system. It is innovative and creative, allowing you to customize spaces by creating waiting and informal meeting areas, niches where to work and catch up. There is a bench version,

as well as the choice of two different back heights, the higher being perfect to create "parlours" and meeting areas where privacy is important. The armrests can have electric power points making this collection technological and interactive,