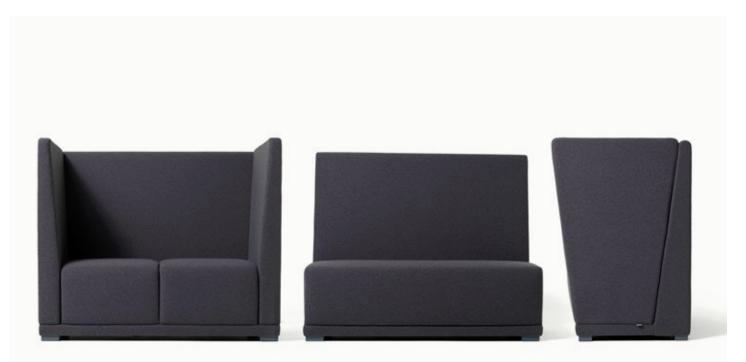

# **Nodular Seating**

Circuit is an extremely modular and versatile seating system. It is innovative and creative, allowing you to customize spaces by creating waiting and informal meeting areas, niches where to work and catch up. There is a bench version,

as well as the choice of two different back heights, the higher being perfect to create "parlours" and meeting areas where privacy is important. The armrests can have electric power points making this collection technological and interactive,

perfect for modern lounge and waiting situations.

Pouffes complete the collection whether used as a perch or for regular sitting, along with a series of tables.

Sofas, chaise-longues, central and corner units, pouffes, terminals, oblongs and squares can all be combined with each other in various ways, so as to create and structure a particular and unique relaxation area.