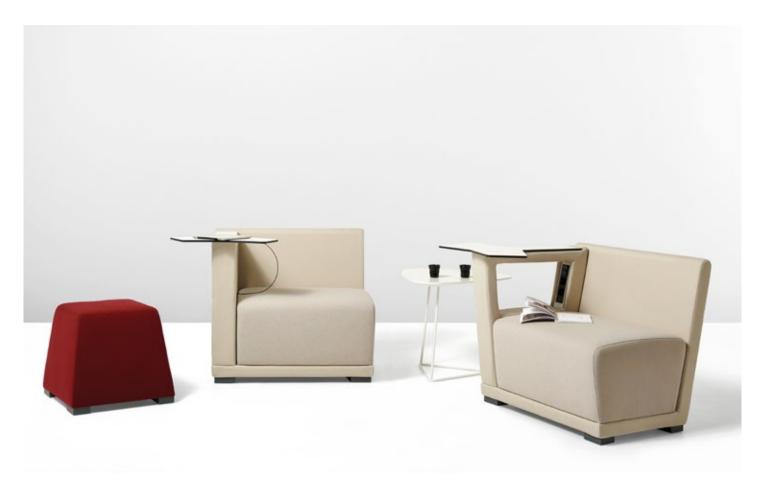

Design by DorigoDesign CIRCUIT is a modular collection, unique in its versatility. It is a cutting-edge technical solution, able to shape itself with absolute fluidity to the environment for which it is chosen, taking on either straight or curved forms, and it can be equipped with a built-in writing tablet and USB ports. It develops into a dynamic game of full and empty spaces between the upholstery and the armrests.

# **Nodular Seating**

Circuit is an extremely modular and versatile seating system. It is innovative and creative, allowing you to customize spaces by creating waiting and informal meeting areas, niches where to work and catch up. There is a bench version,

as well as the choice of two different back heights, the higher being perfect to create "parlours" and meeting areas where privacy is important. The armrests can have electric power points making this collection technological and interactive,

perfect for modern lounge and waiting situations.

Pouffes complete the collection whether used as a perch or for regular sitting, along with a series of tables.

Sofas, chaise-longues, central and corner units, pouffes, terminals, oblongs and squares can all be combined with each other in various ways, so as to create and structure a particular and unique relaxation area.

#### Sofa

A concept with infinite possibilities. Wood and polyurethane foam interiors. Includes armchair, two-seater sofa, and a series of elements of various sizes and heights, straight or curved, which can be joined together to form original compositions suitable for any type of space and layout. Polyurethane foam padding and wooden feet.