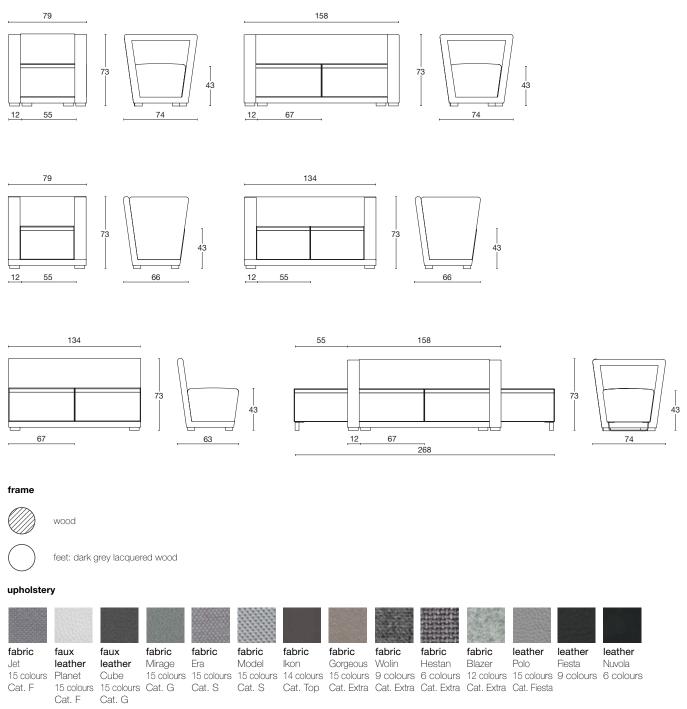

#### Sofa

A concept with infinite possibilities. Wood and polyurethane foam interiors. Includes armchair, two-seater sofa, and a series of elements of various sizes and heights, straight or curved, which can be joined together to form original compositions suitable for any type of space and layout. Polyurethane foam padding and wooden feet.

Please refer to the materials folder for the fabric, leather and faux leather colour palette.

Diemme.

#### DorigoDesign/ 2013

30°

frame

ywood

feet: dark grey lacquered wood

#### upholstery