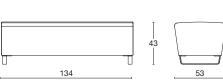

#### Sofa

A concept with infinite possibilities. Wood and polyurethane foam interiors. Includes armchair, two-seater sofa, and a series of elements of various sizes and heights, straight or curved, which can be joined together to form original compositions suitable for any type of space and layout. Polyurethane foam padding and wooden feet.

#### DorigoDesign/ 2013

30°

frame

ywood

feet: dark grey lacquered wood