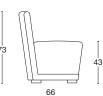

#### Sofa

A concept with infinite possibilities. Wood and polyurethane foam interiors. Includes armchair, two-seater sofa, and a series of elements of various sizes and heights, straight or curved, which can be joined together to form original compositions suitable for any type of space and layout. Polyurethane foam padding and wooden feet.